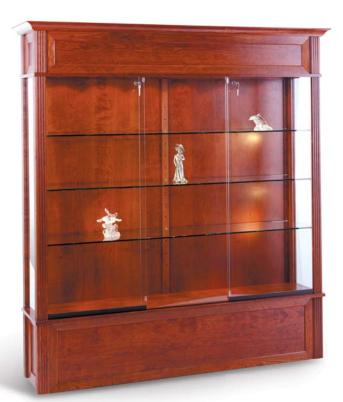

**ELEGANT DISPLAY** TECNO DISPLAY presents a traditional and elegant, pre-assembled rectangular WALL CASE of tempered glass as part of its 2010 featured collection. It's shown here in cherry wood veneer accented with crown moldings and vertical flute moldings. Eighty-two inches high, it is available in widths of 40 and 75 inches and can be locked. Price: \$2,995 and up. Information: (800) 255-3536 or www.tecnodisplay.com