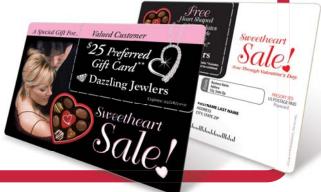

POPACARD INTO THEIR WALLETS POPACARD is a full-color-POSTCARD-SIZE MAILER printed on a high-gloss plastic material that mimics the feel of a credit card. The recipient can detach a wallet-sized card directly from the mailer. There is no envelope to open, and the front and back are completely customizable. Price per card varies from 59 cents on orders of 3,500 or more to \$1.12 on orders of 50 to 99, plus 27 cents per card for standard postage. Information: (800) 444-6112 or www.postcardmarketing.com